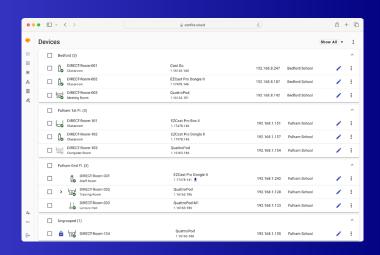

#### Dashboard

Keep track of all EZCast Pro II/QuattroPod devices in your network. View important information such as device status, IP address, and current firmware version in an overview.