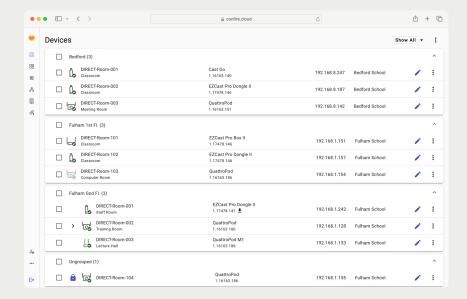

#### Dashboard

Keep track of all EZCast Pro II/QuattroPod devices in your network. View important information such as device status, IP address, and current firmware version in an overview.